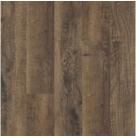

## WOOD PLANKS -

SAND DUNE BALP1-96

SMOKEY GREY BALP1-12

AUTUMN RIDGE BALP1-37

COFFEE BEAN BALP1-72

PEPPERCORN BALP1-124

SADDLEBACK BALP1-2

DARK FOREST BALP1-136

DRIFTWOOD BALP1-167

CARAMEL BALP1-3

SWISS BROWN BALP1-193

CATSKIN BROWN BALP1-224

GREY MIST BALP1-16

DARK SHADOW BALP1-30

CASTLE ROCK BALP1-6