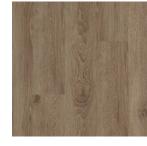

## WOOD PLANKS -

SAND DUNE BALP1-96

SMOKEY GREY BALP1-12

AUTUMN RIDGE BALP1-37

COFFEE BEAN BALP1-72

PEPPERCORN BALP1-124

SADDLEBACK BALP1-2

DARK FOREST BALP1-136

DRIFTWOOD BALP1-167

CARAMEL BALP1-3

SWISS BROWN BALP1-193

CATSKIN BROWN BALP1-224

GREY MIST BALP1-16

DARK SHADOW BALP1-30

CASTLE ROCK BALP1-6