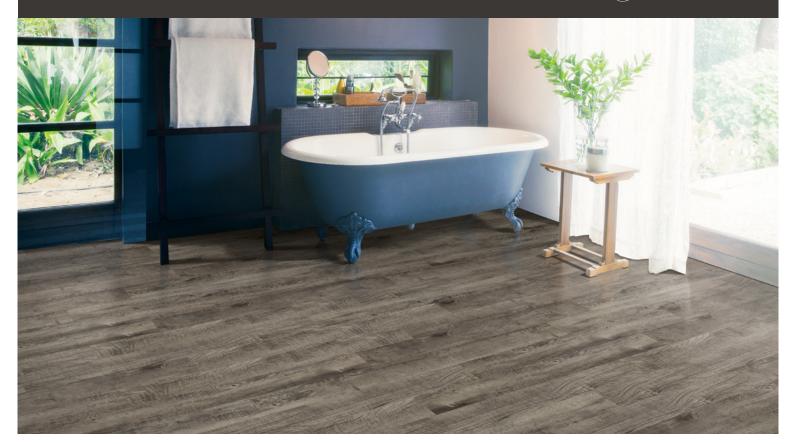

# BALDORIA LUXURY VINYL TILE

True luxury for a homeowner is peace of mind, knowing that a beautiful floor will stay that way while withstanding the wear and tear of life and remaining easy to clean. Mohawk's Baldoria Luxury Vinyl Collection brings out the warm, traditional aesthetics of authentic hardwood in an innovative resilient format. Fourteen gorgeous, wide-ranging colors comprise this collection, which features striking visuals and embossed texture for unmatched realism. To provide the latest trends and hottest looks, Baldoria is available in 6" x 48" plank size along with 2 mm thickness to capture that coveted, upscale feel perfectly. Baldoria also utilizes only 100% virgin vinyl material and no recycled content, bringing tremendous high-end appeal while helping homeowners stay within budget parameters with ease. Backed by a 15-year residential warranty, these attractive planks are waterproof, maintain a constant temperature and resist scratches and dents for long-lasting beauty.

## APPLICATION

Develop to light to medium commercial and medium to heavy residential use. Baldoria combines durability and performance as well as creating a soft warm feel underfoot.

Perfect for:

- Corporate Kitchens
- Bedrooms
- Laundry Room
- Kitchens

#### MAINTENANCE

Luxury vinyl tile is easy to maintain—routine sweeping and wet mopping keeps the floor looking new.

BALDORIA