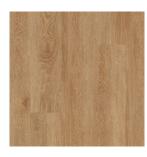

## WOOD PLANKS -

SAND DUNE BALP1-96

SMOKEY GREY BALP1-12

AUTUMN RIDGE BALP1-37

COFFEE BEAN BALP1-72

PEPPERCORN BALP1-124

SADDLEBACK BALP1-2

DARK FOREST BALP1-136

DRIFTWOOD BALP1-167

CARAMEL BALP1-3

SWISS BROWN BALP1-193

CATSKIN BROWN BALP1-224

GREY MIST BALP1-16

DARK SHADOW BALP1-30

CASTLE ROCK BALP1-6